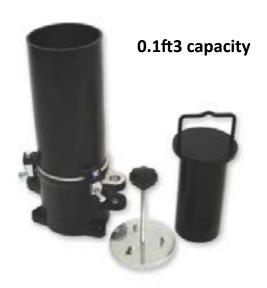

## **Relative Denisty Mold Sets**

The relative density mold sets are used with the relative density gauge set. Molds are constructed of cast aluminum and come with carrying handles and guide brackets. In addition, the molds have detachable guide sleeves with clamp assembly, a surcharge base plate with a removable handle, and a surcharge weight with handle.

## **Set Includes:**

- Cast aluminum mold 0.5 ft<sup>3</sup> with handles
- Removable guide sleeve with clamp assembly
- 190 lbs surcharge weight (including surcharge base plate

The mold has a 0.1ft3 capacity and 6in ID x 6.112in IH. Surcharge weight plus base plate has  $56.5 \pm 0.5$ lb total weight.

## **Set Includes:**

- Cast aluminum mold 0.1 ft³ with handles
- 56.5 lbs surcharge weight (including surcharge base plate)