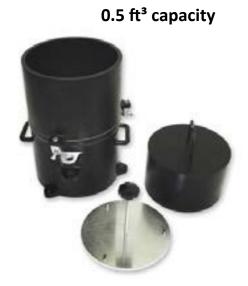

## **Relative Denisty Mold Sets**

The relative density mold sets are used with the relative density gauge set. Molds are constructed of cast aluminum and come with carrying handles and guide brackets. In addition, the molds have detachable guide sleeves with clamp assembly, a surcharge base plate with a removable handle, and a surcharge weight with handle.

The mold has a  $0.5 \text{ ft}^3$  capacity. 11in ID x 9.092in IH with 190 ±2lb total weight of base plate with surcharge weight.

## **Set Includes:**

- Cast aluminum mold 0.5 ft<sup>3</sup> with handles
- Removable guide sleeve with clamp assembly
- 190 lbs surcharge weight (including surcharge base plate

The mold has a 0.1ft3 capacity and 6in ID x 6.112in IH. Surcharge weight plus base plate has  $56.5 \pm 0.5$ lb total weight.