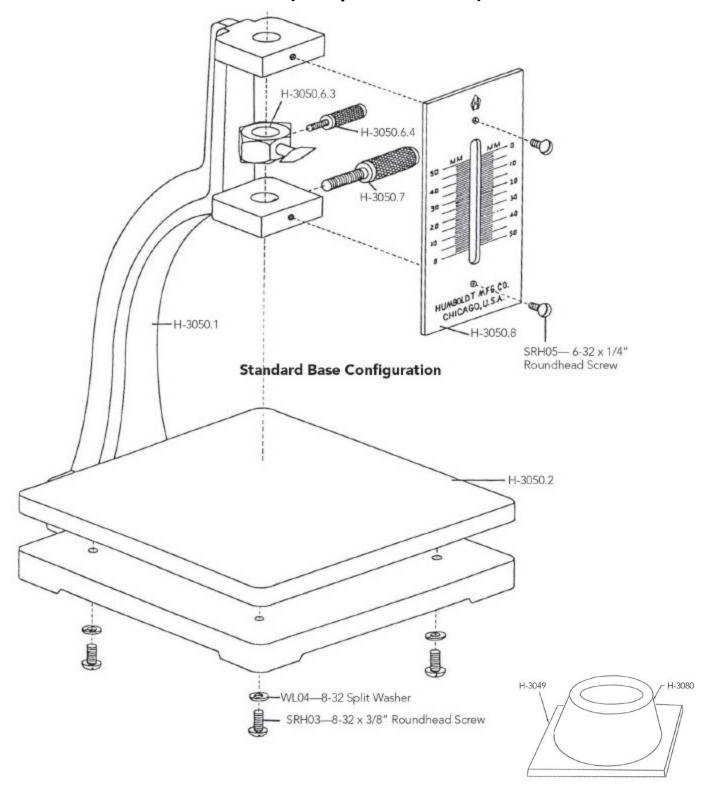

# Standard Base Configuration for all Vicats (Except the H-3133)

sales@myerstest.com

www.myerstest.com