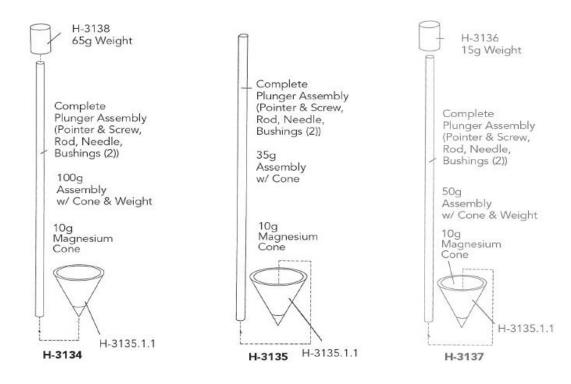

#### **General**

Vicats consists of three main components:

- 1. A frame with base, upright and graduated scale
- 2. A plunger assembly with needle(s), weight(s) and adjustable indicator
- 3. An appropriate mold and glass plate

#### Plunger, Needle, Weight and Cone Configurations