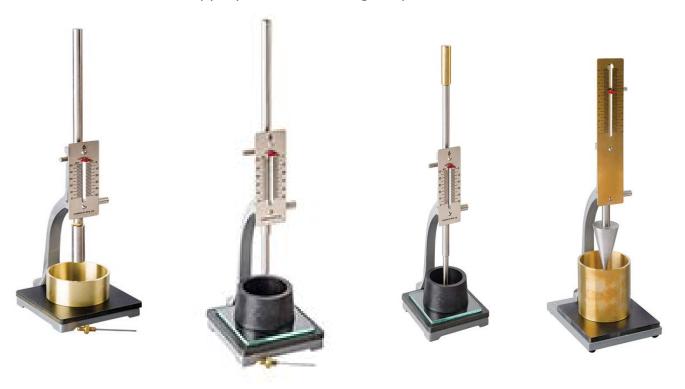

#### **General**

Vicats consists of three main components:

- 1. A frame with base, upright and graduated scale
- 2. A plunger assembly with needle(s), weight(s) and adjustable indicator
- 3. An appropriate mold and glass plate

#### **Assembly & Set Up**

Place the vicat test frame on a stable, vibration free surface. The instrument should be checked and adjusted when received, using a reference material of known consistency for the test.

#### **Operation/Consistency Determination**

After molding the sample as directed by the application specification, center the sample under the plunger and bring the two in contact. Loosen the knurled by adjusted the screws on the plunger and indicator if adjustment is needed. Release the plunger within the allotted time after mixing and take a reading at the specified time.