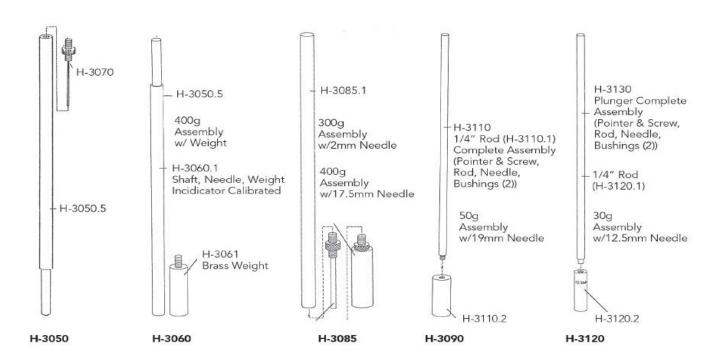

#### **General**

Vicats consists of three main components:

- 1. A frame with base, upright and graduated scale
- 2. A plunger assembly with needle(s), weight(s) and adjustable indicator
- 3. An appropriate mold and glass plate

#### Plunger, Needle, Weight and Cone Configurations