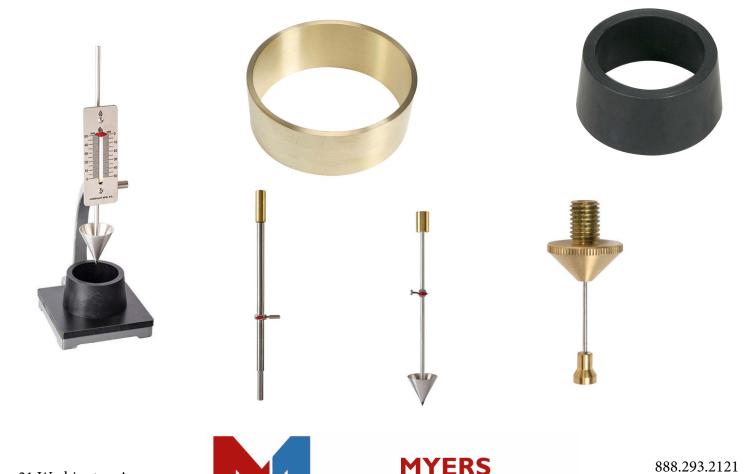

#### **General**

Vicats consists of three main components:

- 1. A frame with base, upright and graduated scale
- 2. A plunger assembly with needle(s), weight(s) and adjustable indicator
- 3. An appropriate mold and glass plate

#### Plunger, Needle, Weight and Cone Configurations