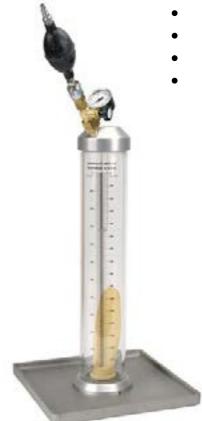

## Voluvessel 1/20 cu. ft. & Voluvessel 1/13 cu. ft.

Voluvessels determine the in-place density of compacted or firmly bonded soils. A rubber balloon apparatus is viewed through a graduated, direct-reading clear plastic cylinder. The metal casing on the device protects the plastic cylinder and the pump assembly mounted to the base.

Note: Voluvessels are not designed for soft soils that deform under slight pressure. The volume of the hold cannot maintain at a constant value.

## **Both Voluvessels Includes:**

- Pressure-vacuum pump assembly
- Pressure gauge
- Quick coupler valve
- Double graduated cylinder
- 10 balloons
- Density plate

1/20 cu. ft.

1/13 cu. ft.