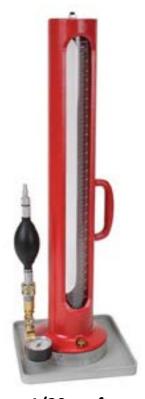

## Voluvessel 1/20 cu. ft. & Voluvessel 1/13 cu. ft.

Voluvessels determine the in-place density of compacted or firmly bonded soils. A rubber balloon apparatus is viewed through a graduated, direct-reading clear plastic cylinder. The metal casing on the device protects the plastic cylinder and the pump assembly mounted to the base.

Note: Voluvessels are not designed for soft soils that deform under slight pressure. The volume of the hold cannot maintain at a constant value.

## **Both Voluvessels Includes:**

- Pressure-vacuum pump assembly
- Pressure gauge
- Quick coupler valve
- Double graduated cylinder
- 10 balloons
- Density plate

1/20 cu. ft.

1/13 cu. ft.