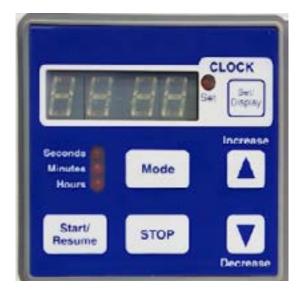

## **Models:**

- RX-29 model = designed for testing with 8" diameter test sieves.
- RX-30 model = designed for testing with 12" diameter test sieves.
- Requires minimal maintenance
- Digital 99 minute timer/clock (accurate to 0.1 second)
- Heavy duty stationary unit
- Before shipment each unit is rest run and serialized