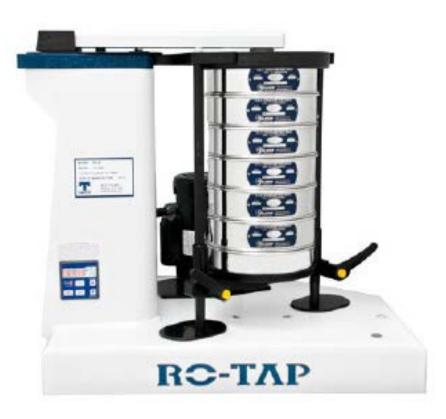

## **RO-TAP Sieve Shaker**

The RO-TAP Sieve Shaker is designed to provide Quality Control personnel with accurate and consistent particle analysis testing and repeatable results. The shaker has two operations: a horizontal, circular motion and a vertical, tapping motion. These operations allow material particles to stratify and "seek" critical openings in the test media. The Ro-TAP is designed for consistent, repeatable particle size testing.

## **Models:**

- RX-29 model = designed for testing with 8" diameter test sieves.
- RX-30 model = designed for testing with 12" diameter test sieves.
- Requires minimal maintenance
- Digital 99 minute timer/clock (accurate to 0.1 second)
- Heavy duty stationary unit
- Before shipment each unit is rest run and serialized