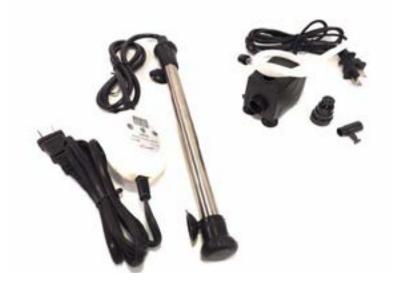

## **Heater-Circulator Combo Kit**

The heater-circulator combo kit features a precision digital controller that maintains bath temperature to  $\pm 2 \circ F$ . Also included in the kit is the corrosion resistant titanium heating tube and a lightweight digital display. The display can be mounted using a hook or adhesive Velcro. In addition, the kit includes a circulating pump that moves the water around maintaining a standard 77°F temperature.