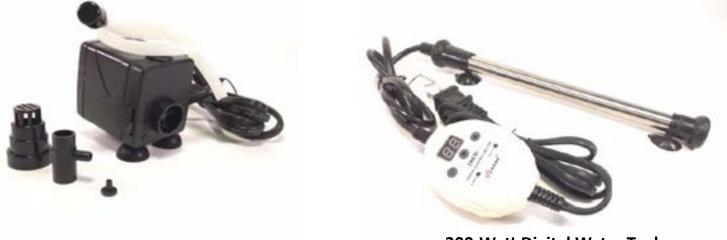

## **Heater-Circulator Combo Kit**

The heater-circulator combo kit features a precision digital controller that maintains bath temperature to  $\pm 2 \circ F$ . Also included in the kit is the corrosion resistant titanium heating tube and a lightweight digital display. The display can be mounted using a hook or adhesive Velcro. In addition, the kit includes a circulating pump that moves the water around maintaining a standard 77°F temperature.

200-Watt Digital Water Tank Heater

**Circulating Water Pump** 

21 Washington Avenue Scarborough, ME

888.293.2121 sales@myerstest.com www.myerstest.com