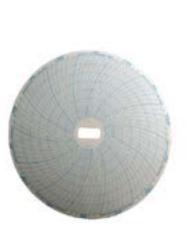

## **Chart Recording Thermometer**

The circular chart recorder provides reliable and rugged trend reporting with the ability to measure 3 different temperature ranges and 4 recording speeds. A large LED display shows sensor temperature. All controls to the recorder are easily located on the front panel for quick access. The unit can be free standing or wall mounted. Featured on the device is battery backup which provides operation during power interruptions. Supplied with the recorder are two cartridge pens and 60 assorted charts.

- Chart recording thermometer features micro-controller design
- Large LED Display
- Front Panel Controls
- Single or continuous chart rotation
- 12 V Operation, Allow use in vehicles
- Fold-out Support Stand
- Remote Reading from up to 100 ft.
- Programmable Speed and Temperature Ranges
- Also Available: CR87BC Reads in °C