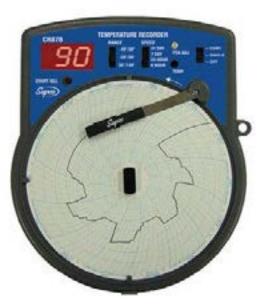

## **Chart Recording Thermometer**

The circular chart recorder provides reliable and rugged trend reporting with the ability to measure 3 different temperature ranges and 4 recording speeds. A large LED display shows sensor temperature. All controls to the recorder are easily located on the front panel for quick access. The unit can be free standing or wall mounted. Featured on the device is battery backup which provides operation during power interruptions. Supplied with the recorder are two cartridge pens and 60 assorted charts.

- Chart recording thermometer features micro-controller design
- Large LED Display
- Front Panel Controls
- Single or continuous chart rotation
- 12 V Operation, Allow use in vehicles
- Fold-out Support Stand
- Remote Reading from up to 100 ft.
- Programmable Speed and Temperature Ranges
- Also Available: CR87BC Reads in °C